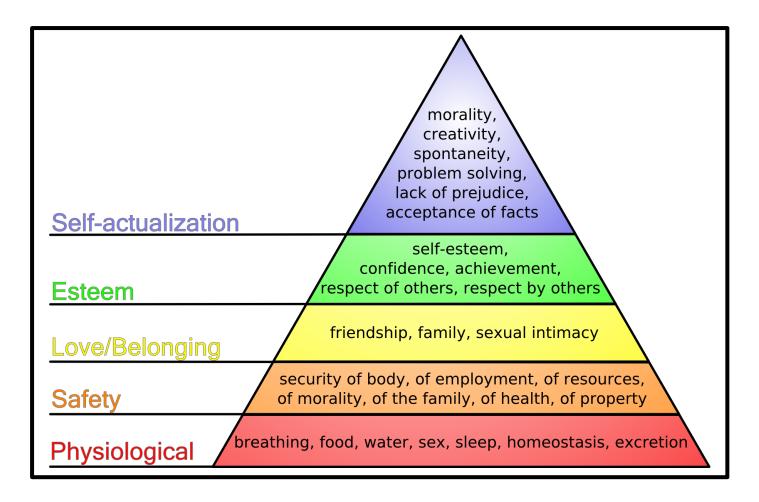

3/ INTENSIVE SUPPORT**



## Level 3(a) Offer:

- Child In Need Support Plan
- Family Intensive Support (FIS) Worker
- Children, Family and Wellbeing Service (CFWS)
- Targeted Parental Support
- Inspire
- Targeted Family Support
- Independent Domestic Violence Advocacy (IDVA)
- Freedom Programme
- Family Group Conference

## Level 3(b) Offer:

- Child In Need Support Plan
- Social Worker
- Drug and Alcohol
- Family Practitioners
- Social Work Programmes
- School support if working with Children Social Care
- 6 weekly meetings
- Family Group Conference
- Section 17 Referral
- Section 47 Referral

## **LEVEL 4/ SPECIALIST SUPPORT**



# Level 4 Offer:

- Social Worker
- Regular Child Protection Conference
- Core Group (every 4 weeks)
- Local Authority Care

### MASLOW'S HEIRARCHY OF NEEDS