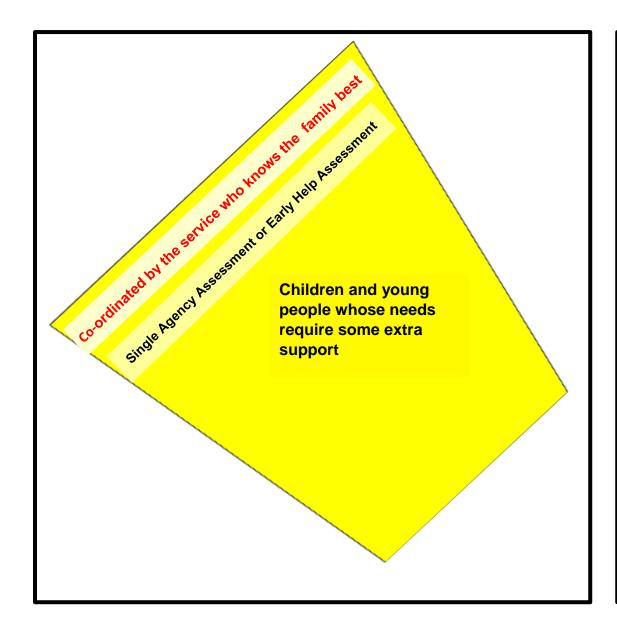

### **LEVEL 2/ UNIVERSAL PLUS**

### Level 2 Offer:

- Speech and Language referral
- One to one Speech and Language support
- Specialist Teacher visits
- NHS support, Internal interventions
- Social Skills
- Lego Therapy
- Check In sessions
- PT Boxes
- Support Plans
- Child Action North West
- NEST
- Seasons for Growth
- Booster Classes
- Grief Counselling
- Pastoral Referral (Internal Early Help Assessment)
- PCSO Discussions
- HAF
- One to one Citizens Advice
- SENCO
- SEND Drop In
- SGOs
- Enhanced Transition
- CHATs
- Incredible Years
- Morecambe Bay Foodbank
- Focussed Pastoral Support