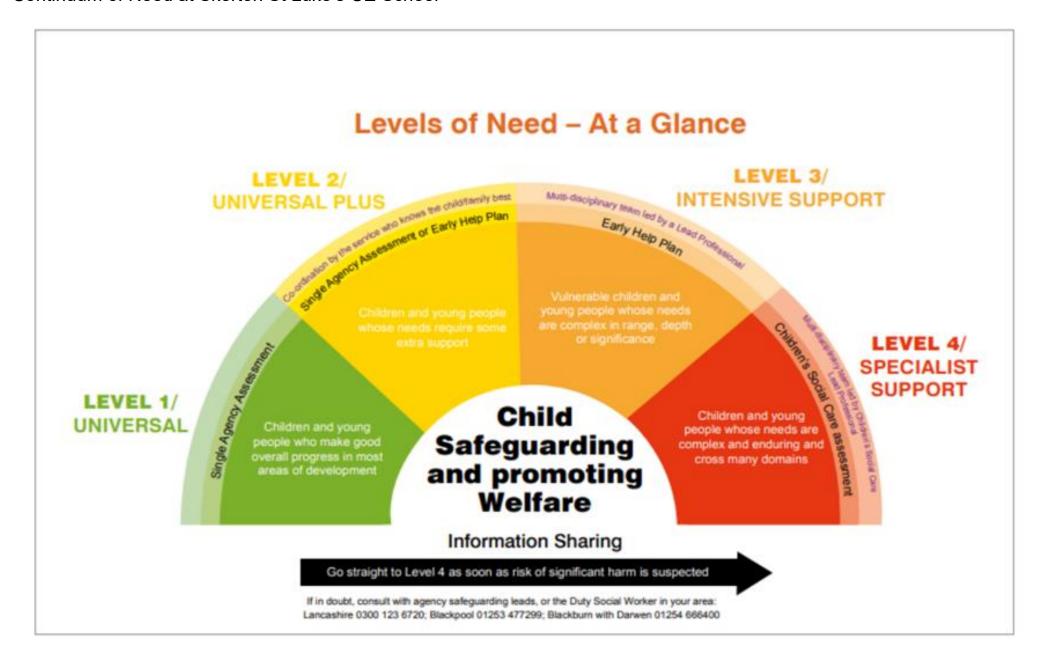

#### **LEVEL 1/ UNIVERSAL**

### Level 1 Offer:

- Class teacher
- Teaching Assistant
- Routine health checks (Reception and Year 6)
- Zones of Regulation
- After School clubs
- Broad and balanced Curriculum
- Educational Visits
- Designated Senior Leaders for Safeguarding
- School Nurse
- Life Education
- Kidsafe
- National Society for the Protection of Children (NSPCC)
- Reverend Nikki (St Luke's Vicar)
- Pastoral Support
- Parents Evenings
- End of year reports
- Open door policy
- PCSOs and Police
- Citizens Advice
- Triple P
- Uniform Project
- Lune Park Neighbourhood Hub

### **LEVEL 2/ UNIVERSAL PLUS**

### Level 2 Offer:

- Speech and Language referral
- One to one Speech and Language support
- Specialist Teacher visits
- NHS support, Internal interventions
- Social Skills
- Lego Therapy
- Check In sessions
- PT Boxes
- Support Plans
- Child Action North West
- NEST
- Seasons for Growth
- Booster Classes
- Grief Counselling
- Pastoral Referral (Internal Early Help Assessment)
- PCSO Discussions
- HAF
- One to one Citizens Advice
- SENCO
- SEND Drop In
- SGOs
- Enhanced Transition
- CHATs
- Incredible Years
- Morecambe Bay Foodbank
- Focussed Pastoral Support

#### **LEVEL 3/ INTENSIVE SUPPORT**

## Level 3(a) Offer:

- Child In Need Support Plan
- Family Intensive Support (FIS) Worker
- Children, Family and Wellbeing Service (CFWS)
- Targeted Parental Support
- Inspire
- Targeted Family Support
- Independent Domestic Violence Advocacy (IDVA)
- Freedom Programme
- Family Group Conference

## Level 3(b) Offer:

- Child In Need Support Plan
- Social Worker
- Drug and Alcohol
- Family Practitioners
- Social Work Programmes
- School support if working with Children Social Care
- 6 weekly meetings
- Family Group Conference
- Section 17 Referral
- Section 47 Referral

## **LEVEL 4/ SPECIALIST SUPPORT**

# Level 4 Offer:

- Social Worker
- Regular Child Protection Conference
- Core Group (every 4 weeks)
- Local Authority Care